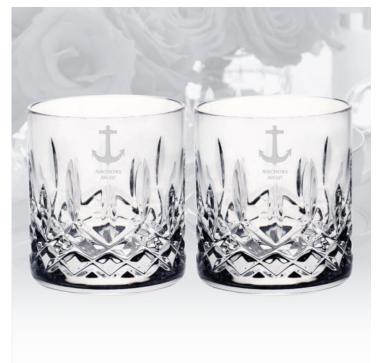

## Waterford Lismore Straight Sided Whiskey Tumbler Pair, 7oz

Material: Lead-Free Crystal

Personalizaiton Method: Sandblast Etch

| Size | SKU    | H x W x D        | Wt (IBs) | Price    |
|------|--------|------------------|----------|----------|
| Pair | 210663 | 3" x 3" x 2-7/8" | 4.0      | \$180.00 |

## **Description**

This Waterford Lismore Straight Sided Whiskey Tumbler Pair, 7oz is an ideal gift for any corporate promotions, celebration events, or personal gift giving occasions, including Wedding & Anniversary, Valentine's Day, or Birthday, with our free personalization and engraving services.